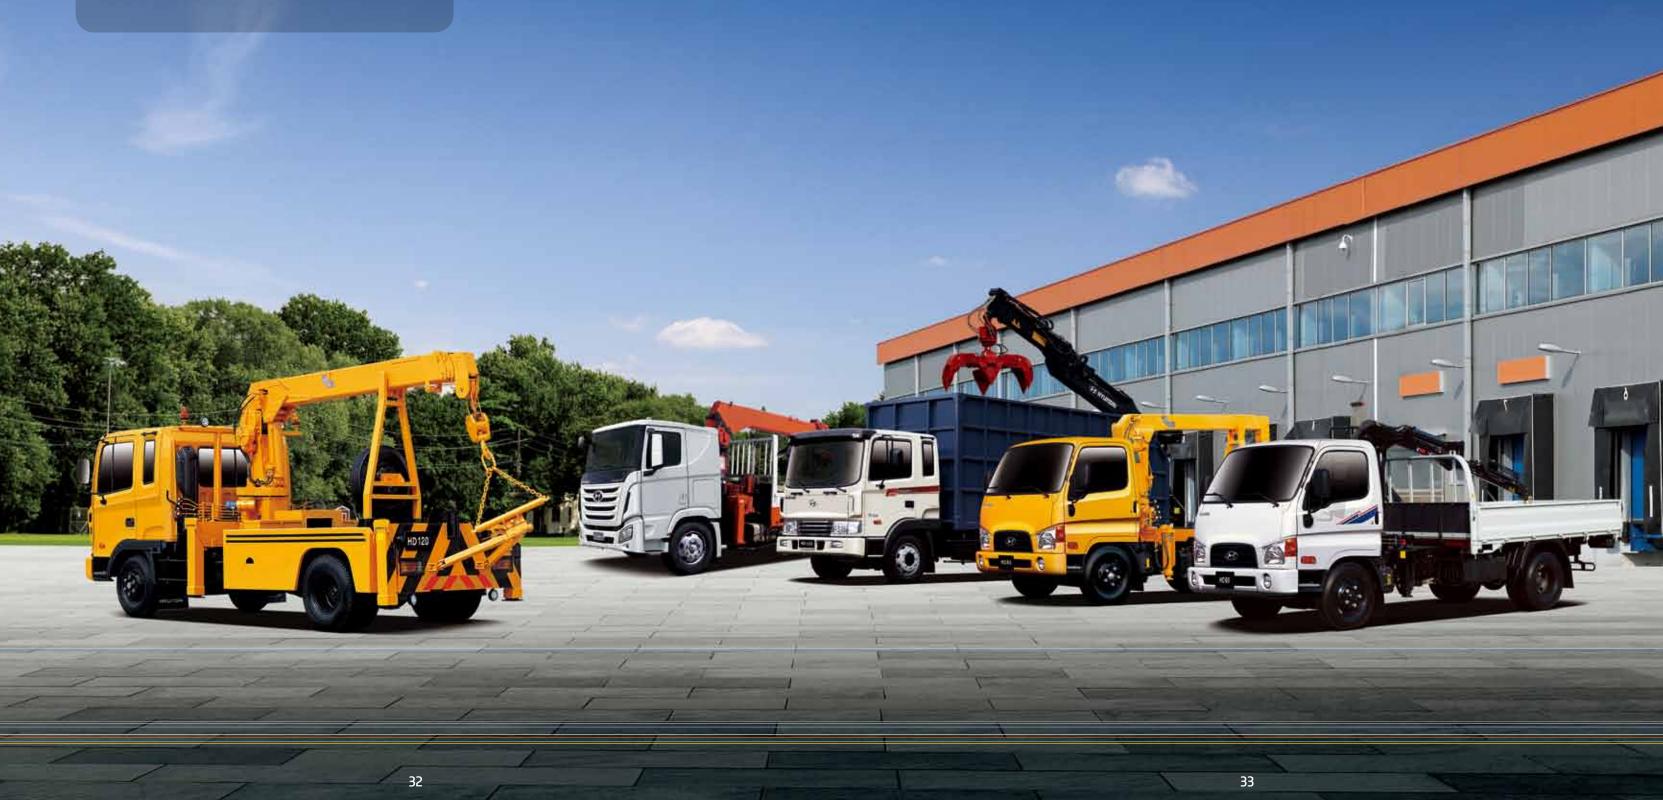

# Crane Truck

- Stiff Crane Truck
- Knuckle Crane Truck
- Crane
- Wrecker Truck

## Knuckle Crane Truck

- Hyundai Knuckle Crane Trucks offer an easy way of picking up and transporting recycled waste paper or scrap iron by using a grappler attached to the tip of the crane.
- The HD 120 model is usually paired with the HIAB-10000, which is positioned behind the cargo deck to ensure maximum work efficiency.