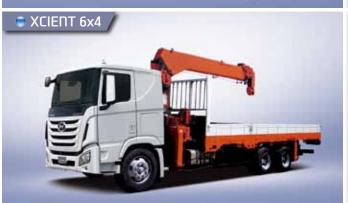

### Stiff Crane Truck

- Hyundai Stiff Crane Trucks are efficient at moving iron, stone or sand around construction sites. The extensible boom and slewing system make them suitable for high-rise or heavy-weight work, too.
- The Crane Trucks differ in lifting capacity and working radius, offering choice for different job requirements.