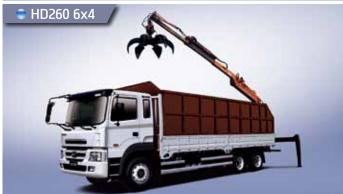

## Knuckle Crane Truck

- Hyundai Knuckle Crane Trucks offer an easy way of picking up and transporting recycled waste paper or scrap iron by using a grappler attached to the tip of the crane.
- The HD 120 model is usually paired with the HIAB-10000, which is positioned behind the cargo deck to ensure maximum work efficiency.