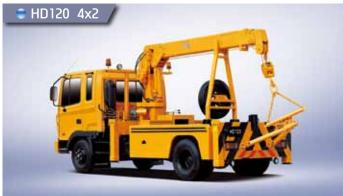

# Wrecker Truck

- Hyundai Wreckers are a great solution for towing vehicles illegally parked or broken down. Securing the vehicle to the tow hitch device is all it takes. The Wreckers can also rescue vehicles sunken underwater or fallen off a cliff by using their extensible boom cranes.
- The horizontal outrigger keeps the wrecker truck securely in balance, a feature most appreciable in the case of rescue operations. The Wreckers can be mounted with the optional winch package comprising an auxiliary winch and a rear outrigger.

|           | Engine         |                           | D6AC,D6CB3H                                |
|-----------|----------------|---------------------------|--------------------------------------------|
| Vehicle   | Wheel Bas      | e                         | Medium : 6,100(4,800+1,300)mm              |
|           | Dimension      |                           | 10,095 x 2,495 x 3,600                     |
|           |                | Capacity                  | 10,000kg at 2m                             |
|           | Crane          | Working Radius            | 10m                                        |
| Dodu      |                | Boom Length               | 10.75m                                     |
| Body      | Outsigges      | Operation                 | Automatic Hydraulic Pull-out and Extension |
| Outrigger | Width          | Front : 4.3m, Rear : 4.3m |                                            |
|           | Hydraulic Pump |                           | Gear Type, 31cc/rev                        |