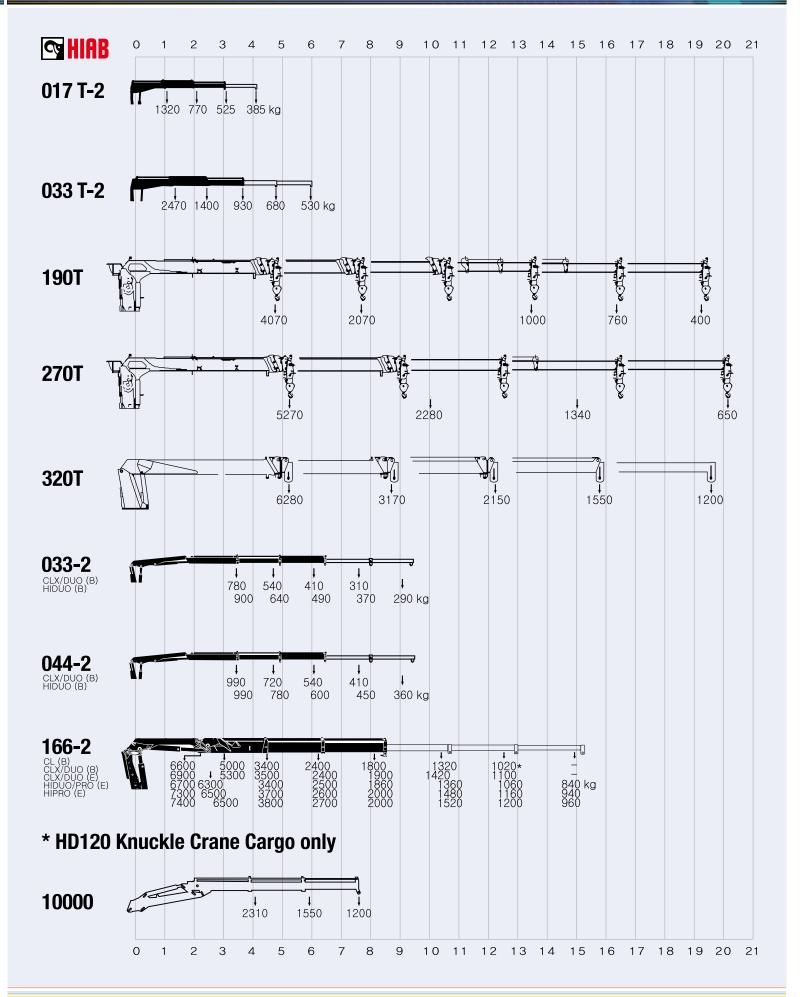

|                |  |  |
| Dimension 11,810 x |                          | 1,810 x 2,505 x 3,4          | 2,505 x 3,435  |                |  |  |
|                    | Weight                   |                              |                |                |  |  |
| Crane              | Lifting Capa. / Outreach | 5.5ton / 2.5m                | 2.72ton / 5.0m | 1.53ton / 8.6m |  |  |
|                    | Rotation Angle           | 410°                         |                |                |  |  |
|                    | Outrigger Span           | 4.75m                        |                |                |  |  |

#### Standard Configuration



High Tension Steel Plates





Large Capacity Crane



#### Mnuckle Crane





\*Dimension(mm) : Length x Width x Height

34

### Crane



36

# Wrecker Truck

- Hyundai Wreckers are a great solution for towing vehicles illegally parked or broken down. Securing the vehicle to the tow hitch device is all it takes. The Wreckers can also rescue vehicles sunken underwater or fallen off a cliff by using their extensible boom cranes.
- The horizontal outrigger keeps the wrecker truck securely in balance, a feature most appreciable in the case of rescue operations. The Wreckers can be mounted with the optional winch package comprising an auxiliary winch and a rear outrigger.



|         | Engine         |                | D4AF, D4AL                              |
|---------|----------------|----------------|-----------------------------------------|
| Vehicle | Wheel Bas      | ie .           | Short: 2,750mm