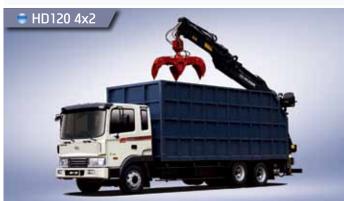

## Knuckle Crane Truck

- Hyundai Knuckle Crane Trucks offer an easy way of picking up and transporting recycled waste paper or scrap iron by using a grappler attached to the tip of the crane.
- The HD 120 model is usually paired with the HIAB-10000, which is positioned behind the cargo deck to ensure maximum work efficiency.