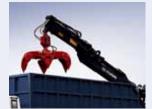

## Knuckle Crane Truck

- Hyundai Knuckle Crane Trucks offer an easy way of picking up and transporting recycled waste paper or scrap iron by using a grappler attached to the tip of the crane.
- The HD 120 model is usually paired with the HIAB-10000, which is positioned behind the cargo deck to ensure maximum work efficiency.