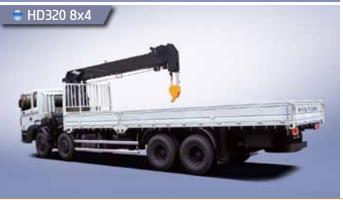

### Stiff Crane Truck

- Hyundai Stiff Crane Trucks are efficient at moving iron, stone or sand around construction sites. The extensible boom and slewing system make them suitable for high-rise or heavy-weight work, too.
- The Crane Trucks differ in lifting capacity and working radius, offering choice for different job requirements.