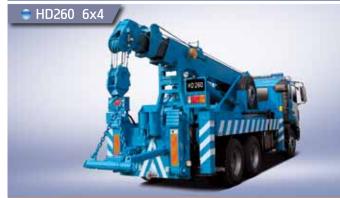

### Stiff Crane Truck

- Hyundai Stiff Crane Trucks are efficient at moving iron, stone or sand around construction sites. The extensible boom and slewing system make them suitable for high-rise or heavy-weight work, too.
- The Crane Trucks differ in lifting capacity and working radius, offering choice for different job requirements.