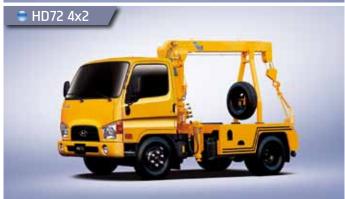

# Wrecker Truck

- Hyundai Wreckers are a great solution for towing vehicles illegally parked or broken down. Securing the vehicle to the tow hitch device is all it takes. The Wreckers can also rescue vehicles sunken underwater or fallen off a cliff by using their extensible boom cranes.
- The horizontal outrigger keeps the wrecker truck securely in balance, a feature most appreciable in the case of rescue operations. The Wreckers can be mounted with the optional winch package comprising an auxiliary winch and a rear outrigger.

|         | Engine         |                | D4AF, D4AL                              |
|---------|----------------|----------------|-----------------------------------------|
| Vehicle | Wheel Bas      | ie .           | Short: 2,750mm                          |
|         | Dimension      |                | 5,110 x 2,000 x 2,730                   |
|         | Crane          | Capacity       | 2,020 kg at 2m                          |
|         |                | Working Radius | 6.2m                                    |
| Podu    |                | Boom Length    | 6.4m                                    |
| Body    | ()utrinner — ' | Operation      | Manual Pull-out and Hydraulic Extension |
|         |                | Width          | Front : 3m, Rear : Option               |
|         | Hydraulic      | Pump           | Gear Type, 31cc/rev                     |